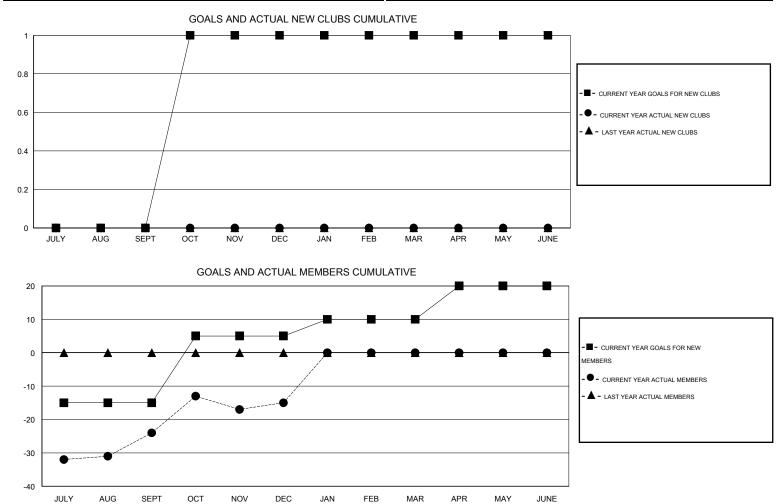

## LOCATION WEST VIRGINIA

| GMT: OPEN     | LOCATION WEST VIRGINIA |                  |                  |                  |                                  |                    |                                     | GMT CA 1           |                  |  |
|---------------|------------------------|------------------|------------------|------------------|----------------------------------|--------------------|-------------------------------------|--------------------|------------------|--|
| -             |                        | Clubs            |                  |                  | Members<br>RESULTS FOR 2015-2016 |                    |                                     |                    |                  |  |
|               | RESUL                  | TS FOR 2015-2016 |                  |                  |                                  |                    |                                     |                    |                  |  |
| QUARTER       | NEW CLUB<br>GOAL       | NEW CLUBS        | DROPPED<br>CLUBS | NET<br>GAIN/LOSS | QUARTER                          | NEW MEMBER<br>GOAL | CHARTER AND<br>NEW MEMBERS<br>ADDED | DROPPED<br>MEMBERS | NET<br>GAIN/LOSS |  |
| JULY/AUG/SEPT | 0                      | 0                | 1                | -1               | JULY/AUG/SEPT                    | -15                | 51                                  | 75                 | -24              |  |
| OCT/NOV/DEC   | 1                      | 0                | 0                | 0                | OCT/NOV/DEC                      | 20                 | 31                                  | 22                 | 9                |  |
| JAN/FEB/MAR   | 0                      | 0                | 0                | 0                | JAN/FEB/MAR                      | 5                  | 0                                   | 0                  | 0                |  |
| APR/MAY/JUNE  | 0                      | 0                | 0                | 0                | APR/MAY/JUNE                     | 10                 | 0                                   | 0                  | 0                |  |